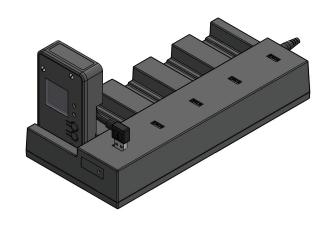

## **Charging station datasheet**

The charging station is compatible for use with the Controlant Saga™ and Saga-P real-time data loggers. The charging station can charge up to five devices simultaneously. An LED power indicator light displays when the charging station is connected to power.