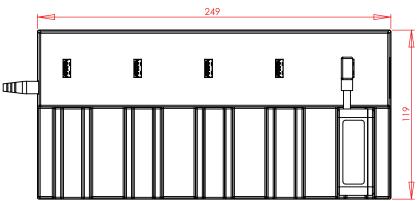

## **Technical specifications**

| Charging station material | Black matte ABS plastic                                                    |
|---------------------------|----------------------------------------------------------------------------|
| Weight                    | 240g                                                                       |
| Length                    | 249 mm (9.8 in.)                                                           |
| Width                     | 119 mm (4.7 in.)                                                           |
| Height                    | 45 mm (1.8 in.)                                                            |
| Input voltage             | 5 V                                                                        |
| Input current             | 5 A                                                                        |
| Output current            | 750 mA for each of the 5 USB charging ports                                |
| USB connector             | Five Type A receptacle connectors (see technical sheet for specifications) |
| Cable                     | 1m USB cable (39.4 in.)                                                    |