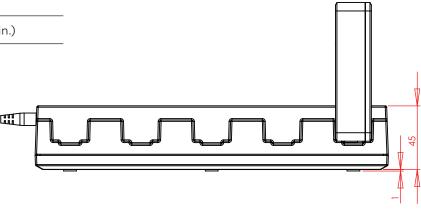

## **Technical specifications**

| Charging station material | Black matte ABS plastic                                                    |
|---------------------------|----------------------------------------------------------------------------|
| Weight                    | 240g                                                                       |
| Length                    | 249 mm (9.8 in.)                                                           |
| Width                     | 119 mm (4.7 in.)                                                           |
| Height                    | 45 mm (1.8 in.)                                                            |
| Input voltage             | 5 V                                                                        |
| Input current             | 5 A                                                                        |
| Output current            | 750 mA for each of the 5 USB charging ports                                |
| USB connector             | Five Type A receptacle connectors (see technical sheet for specifications) |
| Cable                     | 1m USB cable (39.4 in.)                                                    |