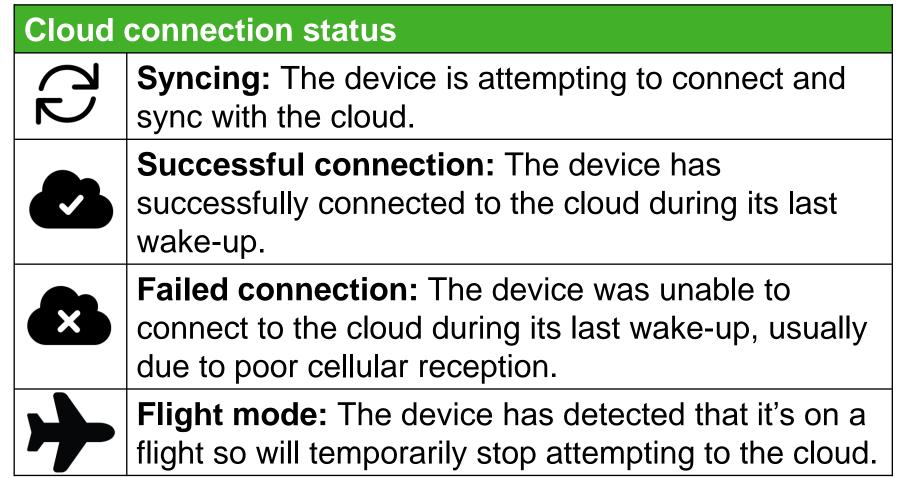

Cloud connection status

| Battery status                                                        |                                                                                                                                                                                            |  |
|-----------------------------------------------------------------------|--------------------------------------------------------------------------------------------------------------------------------------------------------------------------------------------|--|
| •                                                                     | A USB icon appears for a few moments when the device is plugged in to a charging station or a USB port on a computer.                                                                      |  |
| 4                                                                     | The battery is currently charging. It can charge in a Controlant charging station, USB charging adapter or a computer USB port.                                                            |  |
| Z                                                                     | Charging has paused due to the internal temperature of the device being below 0°C (32°F) or above 40°C (104°F). Charging will restart once the device heats up or cools down respectively. |  |
| 100%                                                                  | The device is plugged in, and the battery is fully charged.                                                                                                                                |  |
| <b>46%</b>                                                            | The remaining battery percentage represented by the black bar and the percentage.                                                                                                          |  |
| Low power mode Logger is now in low power mode. Please charge device. | The battery level is below 10%.                                                                                                                                                            |  |