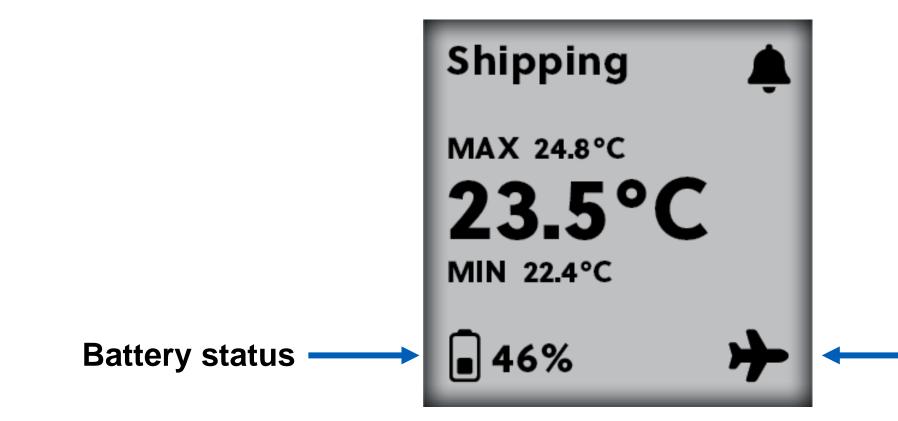

Cloud connection status

| Battery status                                                        |                                                                                                                                                                                            |  |
|-----------------------------------------------------------------------|--------------------------------------------------------------------------------------------------------------------------------------------------------------------------------------------|--|
| •                                                                     | A USB icon appears for a few moments when the device is plugged in to a charging station or a USB port on a computer.                                                                      |  |
| 4                                                                     | The battery is currently charging. It can charge in a Controlant charging station, USB charging adapter or a computer USB port.                                                            |  |
| Z                                                                     | Charging has paused due to the internal temperature of the device being below 0°C (32°F) or above 40°C (104°F). Charging will restart once the device heats up or cools down respectively. |  |
| 100%                                                                  | The device is plugged in, and the battery is fully charged.                                                                                                                                |  |
| <b>46%</b>                                                            | The remaining battery percentage represented by the black bar and the percentage.                                                                                                          |  |
| Low power mode Logger is now in low power mode. Please charge device. | The battery level is below 10%.                                                                                                                                                            |  |