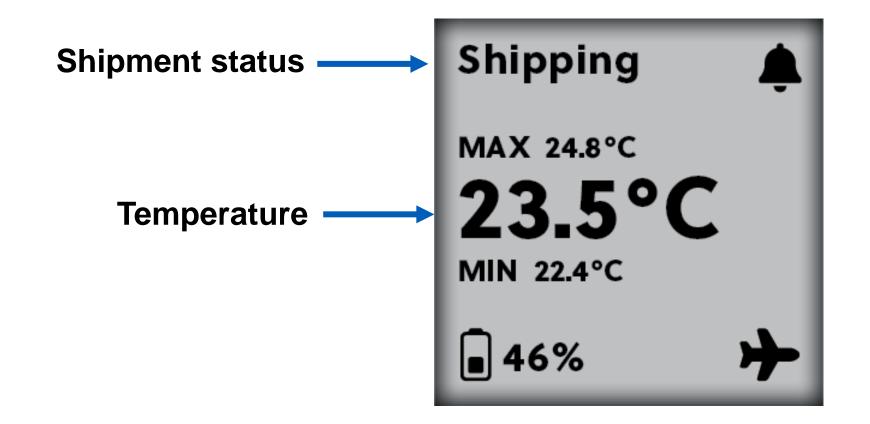

| Shipment status |                                                                                                                              |
|-----------------|------------------------------------------------------------------------------------------------------------------------------|
| Free            | The device is in standby mode and has not received any information about being allocated to a shipment.                      |
| Paired          | The device has received shipment information from the cloud, but the starting conditions have not been met.                  |
| Shipping        | The device is paired to a shipment that has met the start conditions. Data is uploaded to the cloud as per wake-up interval. |
| Stopping        | The stop button is pushed while the device is in an active shipment.                                                         |
| Stopped         | Stopping conditions are met. The device has been delivered.                                                                  |

| <b>Temperature</b>                                    |                                                                                                                                                                                                                                             |  |
|-------------------------------------------------------|---------------------------------------------------------------------------------------------------------------------------------------------------------------------------------------------------------------------------------------------|--|
| MAX 24.8°C 23.5°C MIN 22.4°C                          | The center displays the last registered temperature. Max/Min values registered during the shipment are shown above/below the last registered temperature while the device is paired with an active shipment or recently delivered shipment. |  |
| Display does not function in the current temperature. | The display is inactive due to the temperature being below 0°C (32°F) or above 50°C (122°F). The device continues to function and collect data within its operation range.                                                                  |  |