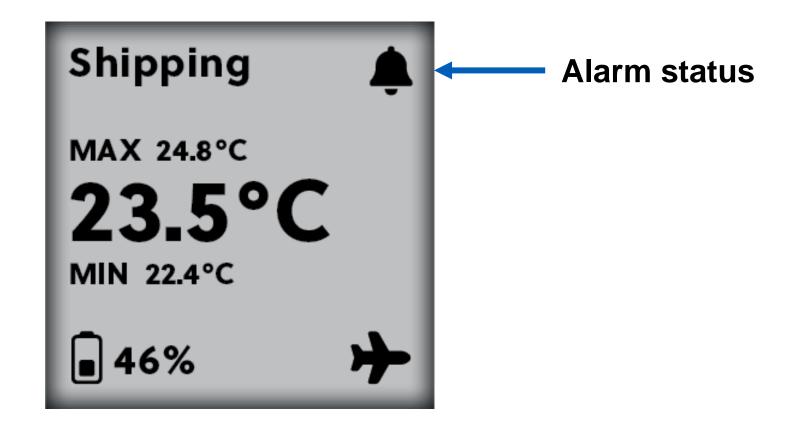

#### **Alarm status**

Temperature excursion(s) has occurred in the shipment. This icon will remain present throughout the shipment. If no icon is present, the temperature was within range for the full shipment duration.